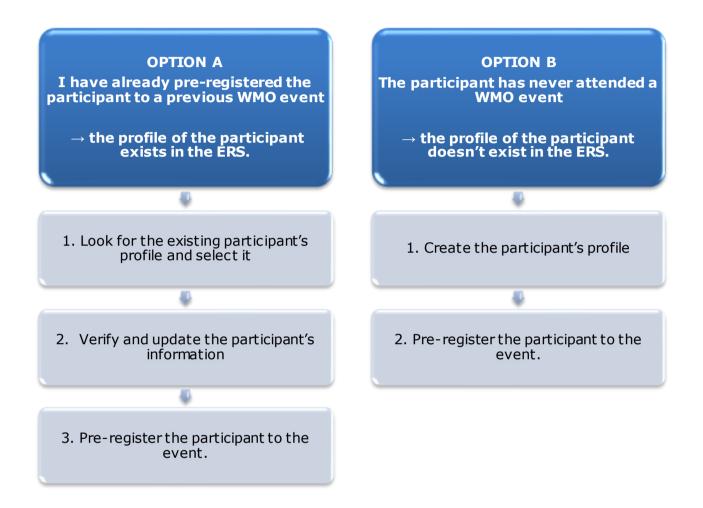

## **STEPS TO FOLLOW TO PRE-REGISTER A PARTICIPANT**

## **OPTION A:** The profile of the participant exists in the ERS.

#### 1. Look for the existing participant's profile and select it

Click on the "Registration" tab to have access to all the existing participant's profiles. Look for the participant that you want to pre-register and click on his/her name.

#### 2. <u>Verify and update the participant's information</u>

Before clicking on the "Proceed" button, make sure that the existing information is correct, add missing data and upload a photo (if missing).

## 3. <u>Pre-register the participant to the event</u>

Fill in the fields with the participant's registration information.

| Event *                             | Cg-18            |                    |  |  |  |
|-------------------------------------|------------------|--------------------|--|--|--|
| Delegation category *               | Representatives  | s of WMO Members 🔹 |  |  |  |
| Delegation function *               | Principal Delega | ate 💌              |  |  |  |
| Representing country/organization * | Switzerland      | •                  |  |  |  |
| Arrival                             | yyyy-mm-dd       | Flight number      |  |  |  |
| Departure                           | yyyy-mm-dd       | Flight number      |  |  |  |
| Local address                       | Local address    |                    |  |  |  |
| Comments                            | Comments         |                    |  |  |  |
| Required fields                     |                  | Register Cancel    |  |  |  |

# OPTION B: The profile of the participant doesn't exist in the ERS.

#### 1. <u>Create the participant's profile</u>

Click on the "Registration" tab and on the "Add Profile" Button.

Fill in the fields with the participant's personal information.

| WMO Event Regis         | tration                                | Focal Point                             |
|-------------------------|----------------------------------------|-----------------------------------------|
| Participant Information | ×                                      |                                         |
| Title •                 | Mr 💌                                   |                                         |
| Last name •             | Mohamed                                |                                         |
| First name •            | Karim                                  |                                         |
| Email address •         | amohamed@wmo.int                       |                                         |
| Delegate's photo        | Browse No file selected.               | Upload the participant's photo          |
| Official title          | Official title                         | ,                                       |
| Institution             | Institution                            |                                         |
| Work address            | Work address                           |                                         |
| Country                 | Select 👻                               |                                         |
| Telephone               | Telephone number                       |                                         |
| Fax                     | Fax number                             |                                         |
| Mobile                  | Mobile number                          |                                         |
| Required fields         |                                        |                                         |
|                         |                                        | -                                       |
| Save the profile &      | pre-register the 🖕 Save Proceed Cancel |                                         |
| participa               | nt later                               | \$                                      |
|                         | Save the                               | profile & proceed with pre-registration |

### 2. <u>Pre-register the participant to the event</u>

Fill in the fields with the participant's registration information.

| Event *                             | Cg-18            | •              |
|-------------------------------------|------------------|----------------|
| Delegation category *               | Representatives  | of WMO Members |
| Delegation function *               | Principal Delega | ate 💌          |
| Representing country/organization * | Switzerland      | •              |
| Arrival                             | yyyy-mm-dd       | Flight number  |
| Departure                           | yyyy-mm-dd       | Flight number  |
| Local address                       | Local address    |                |
| Comments                            | Comments         |                |
| Required fields                     |                  |                |