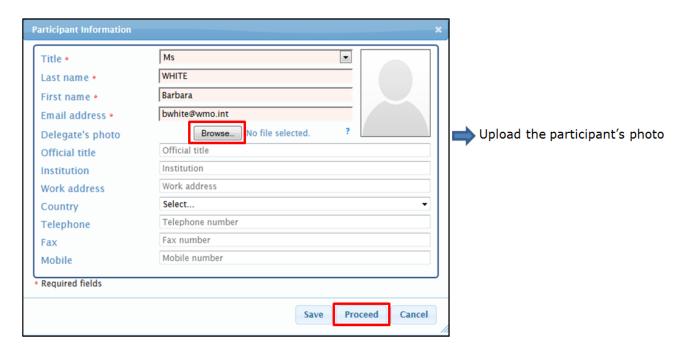

# 2. <u>Verify and update the participant's information</u>

Before clicking on the "Proceed" button, make sure that the existing information is correct, add missing data and upload a photo (if missing).