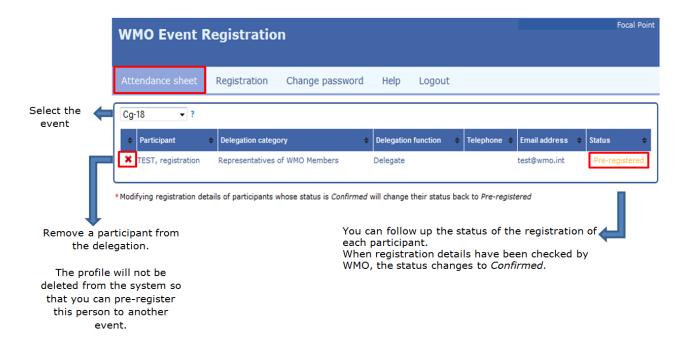

# **Attendance Sheet**

Click on the "Attendance Sheet" tab and select an event to display all the participants that you have already pre-registered for this specific event.

Modifying registration details for participants whose status is already *Confirmed* will change their status back to *Pre-registered*.