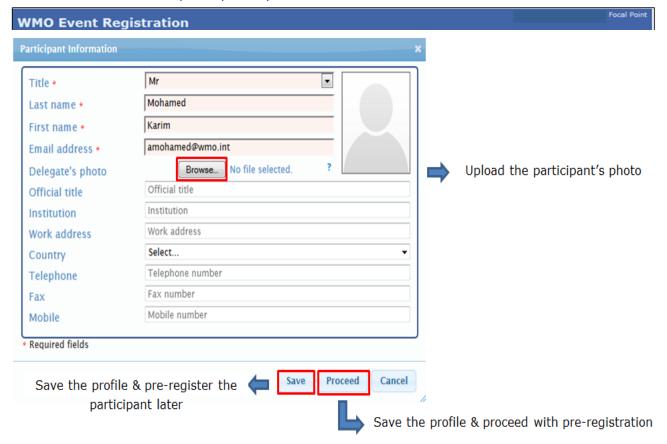

# 2. <u>Verify and update the participant's information</u>

Before clicking on the "Proceed" button, make sure that the existing information is correct, add missing data and upload a photo (if missing).

# 3. <u>Pre-register the participant to the event</u>

Fill in the fields with the participant's registration information.