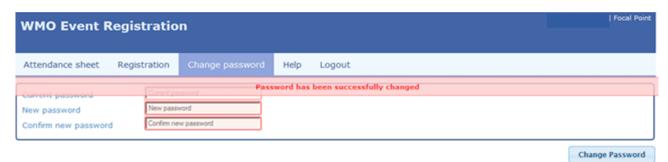

# RESETTING OF YOUR PASSWORD

You can also decide to personalize your password.

When logged in, click on the "Change password" tab, enter the current password and the new one.

A confirmation message "Password has been successfully changed" will appear.