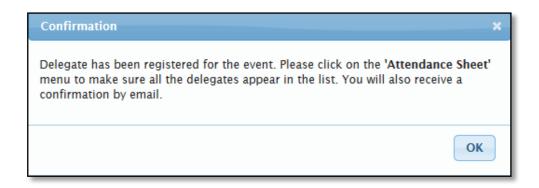

# **Attendance Sheet**

Click on the "Attendance Sheet" tab and select an event to display all the participants that you have already pre-registered for this specific event.

Modifying registration details for participants whose status is already *Confirmed* will change their status back to *Pre-registered*.