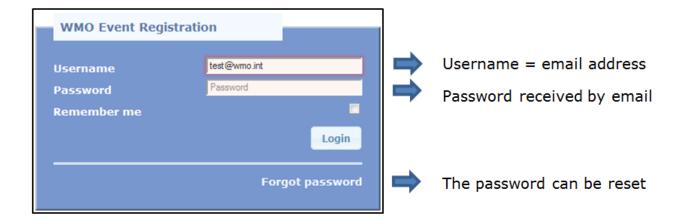

# **ACCESS TO THE ERS AND LOGIN**

Here is the link to access the ERS: https://eventregistration.wmo.int/register/

When you reach the login page, enter your username and password.

El enlace al sistema de inscripción en línea, así como el nombre de usuario y la contraseña que se le remitieron por correo electrónico antes de la celebración de la 68ª reunión del Consejo Ejecutivo, conservarán su validez para todas las reuniones venideras de la OMM (https://eventregistration.wmo.int/register/). Si se le ha olvidado la contraseña, siga las instrucciones al respecto que encontrará en el anexo I a la presente carta.