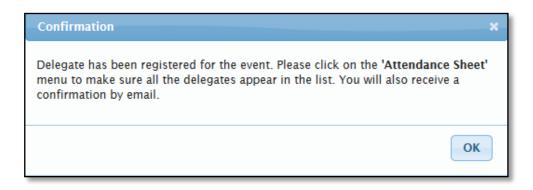

# **Attendance Sheet**

Click on the "Attendance Sheet" tab and select an event to display all the participants that you have already pre-registered for this specific event.

Modifying registration details for participants whose status is already *Confirmed* will change their status back to *Pre-registered*.