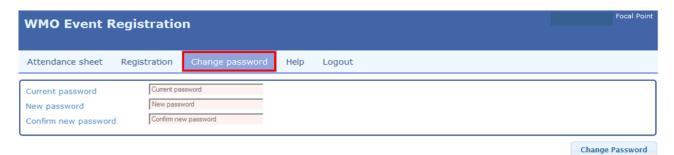

# RESETTING OF YOUR PASSWORD

You can also decide to personalize your password.

When logged in, click on the "Change password" tab, enter the current password and the new one.

A confirmation message "Password has been successfully changed" will appear.