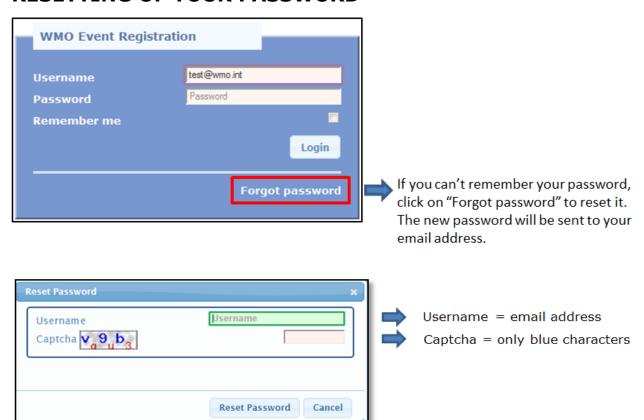

El enlace al sistema de inscripción en línea, así como el nombre de usuario y la contraseña que se le remitieron por correo electrónico antes de la celebración de la 68ª reunión del Consejo Ejecutivo, conservarán su validez para todas las reuniones venideras de la OMM (https://eventregistration.wmo.int/register/). Si se le ha olvidado la contraseña, siga las instrucciones al respecto que encontrará en el anexo I a la presente carta.

# RESETTING OF YOUR PASSWORD

You can also decide to personalize your password.

When logged in, click on the "Change password" tab, enter the current password and the new one.

A confirmation message "Password has been successfully changed" will appear.

If you experience any technical problem or haven't received your password, please contact *registration@wmo.int*.