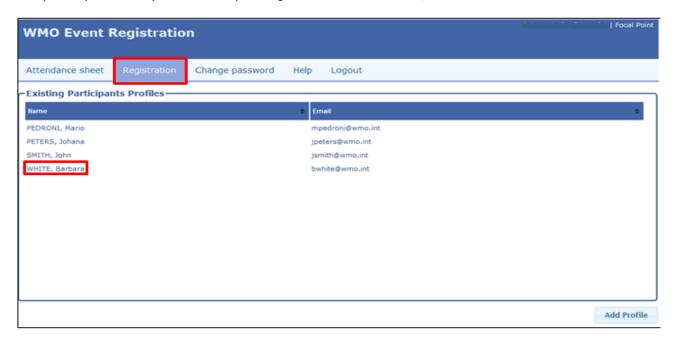

### 1. Look for the existing participant's profile and select it

Click on the "Registration" tab to have access to all the existing participant's profiles. Look for the participant that you want to pre-register and click on his/her name.