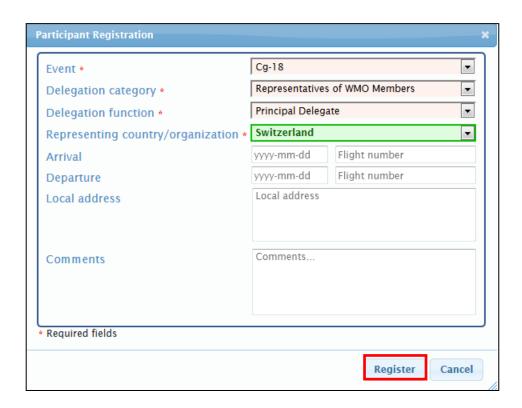

# 3. <u>Pre-register the participant to the event</u>

Fill in the fields with the participant's registration information.