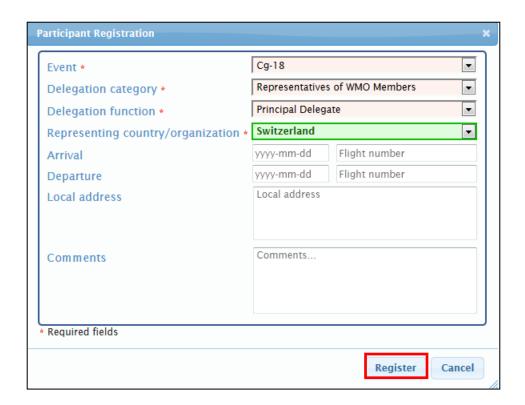

# 3. <u>Pre-register the participant to the event</u>

Fill in the fields with the participant's registration information.

# 2. <u>Pre-register the participant to the event</u>

Fill in the fields with the participant's registration information.